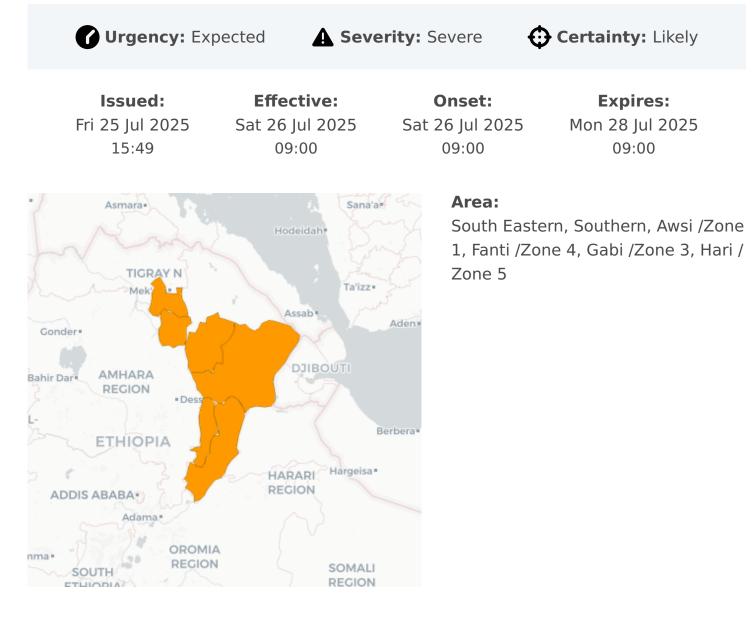

## Heavy to extremely heavy rainfall is expected over the Southern and southeastern Tigray,Awsi,Fanti Mahi and Gabi zones.

## **Description:**

Heavy to extremely heavy rainfall is expected over the Southern and Central Tigray,Awsi,Fanti Mahi and Gabi zones.Heavy and extremely heavy rainfall is likely to lead to flash flooding.